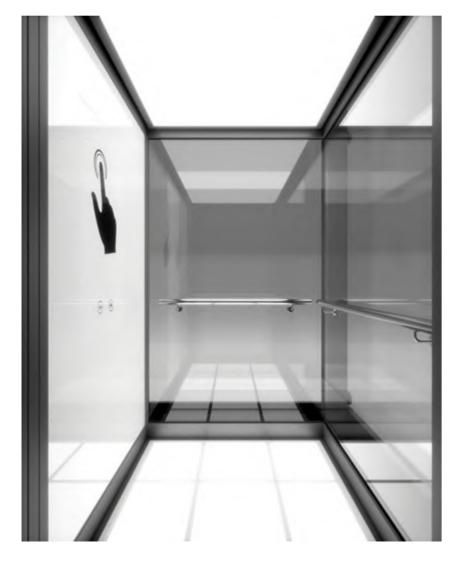

### Design your lift

Create and view in real time, the look and feel of the elevator just the way you want it to be incorporated into your concept design, with KLEEMANN Design your Lift.

KLEEMANN Design your lift is an innovative tool that brings your designs to life with 3D modeling. Combine materials making your selection from a wide range of options for walls, ceilings and floors. View your creation and share or download it, quickly and effortlessly!

Free your imagination and realize your vision.