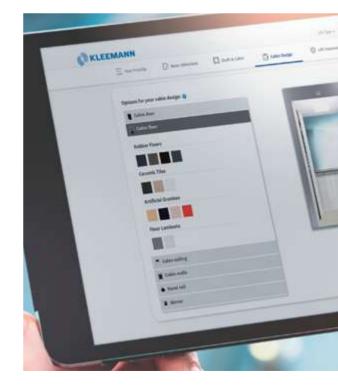

### Design your lift

Create and view in real time, the look and feel of the elevator just the way you want it to be incorporated into your concept design, with KLEEMANN Design your Lift.

KLEEMANN Design your lift is an innovative tool that brings your designs to life with 3D modeling. Combine materials making your selection from a wide range of options for walls, ceilings and floors. View your creation and share or download it, quickly and effortlessly!

#### Features

- Detailed designs
- Integrated cabin design options. Real-time changes.
- Optimum solutions for the given dimensions of the shaft
- Realistic 3D plans and views. Real-time changes.
- Auto correction
- Responsive web design
- Access from your desktop, tablet or mobile device