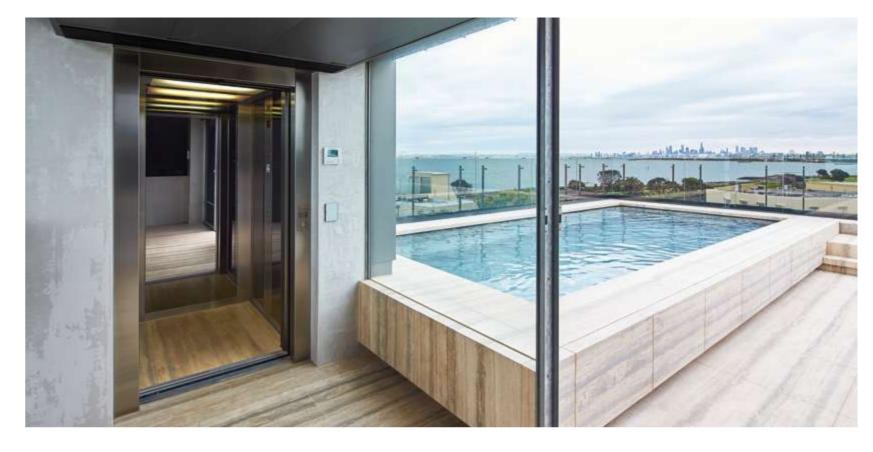

### Design your lift

Create and view in real time, the look and feel of the elevator just the way you want it to be incorporated into your concept design, with KLEEMANN Design your Lift.

KLEEMANN Design your lift is an innovative tool that brings your designs to life with 3D modeling. Combine materials making your selection from a wide range of options for walls, ceilings and floors. View your creation and share or download it, quickly and effortlessly!

Free your imagination and realize your vision.

### KLEEMANN Portal

Designed and developed for maximum ease, KLEEMANN Portal is an innovative online tool that allows you to quickly and easily create detailed designs, view changes in real time, receive quotes and order lifts tailored to any project in just a few minutes.