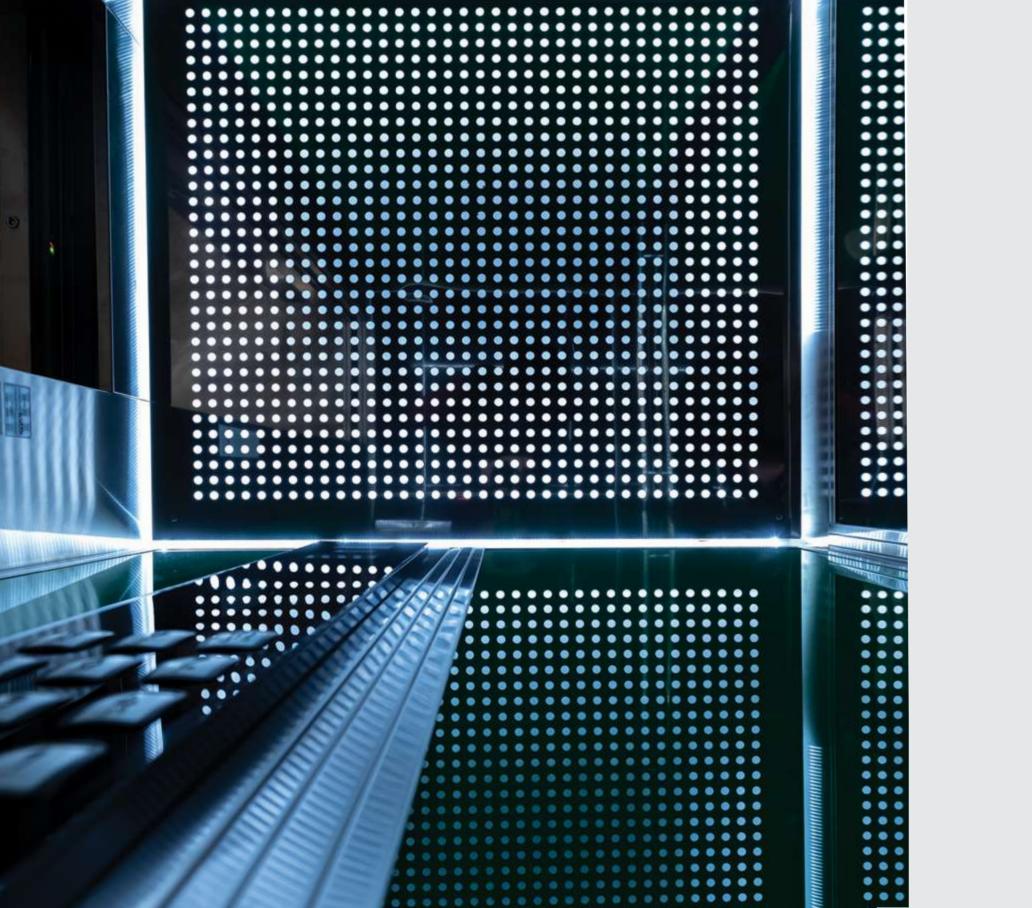

### Design your lift

Create and view in real time, the look and feel of the elevator just the way you want it to be incorporated into your concept design, with KLEEMANN Design your Lift.

KLEEMANN Design your lift is an innovative tool that brings your designs to life with 3D modeling. Combine materials making your selection from a wide range of options for walls, ceilings and floors. View your creation and share or download it, quickly and effortlessly!

Free your imagination and realize your vision.