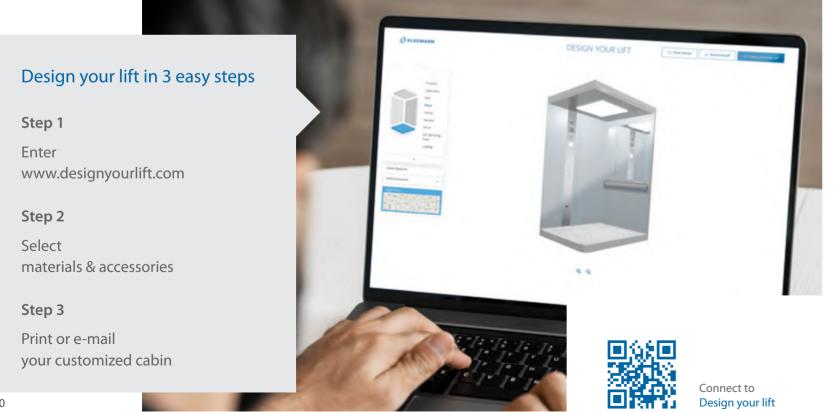

### Design your lift

Create and view in real time, the look and feel of the elevator just the way you want it to be incorporated into your concept design, with KLEEMANN Design your Lift.

KLEEMANN Design your lift is an innovative tool that brings your designs to life with 3D modeling. Combine materials making your selection from a wide range of options for walls, ceilings and floors. View your creation and share or download it, quickly and effortlessly!

Free your imagination and realize your vision.

### KLEEMANN Portal

Designed and developed for maximum ease, KLEEMANN Portal is an innovative online tool that allows you to quickly and easily create detailed designs, view changes in real time, receive quotes and order lifts tailored to any project in just a few minutes.

#### Features

- Detailed designs
- Integrated cabin design options. Real-time changes.
- Optimum solutions for the given dimensions of the shaft
- Realistic 3D plans and views. Real-time changes.
- Auto correction
- Responsive web design
- Access from your desktop, tablet or mobile device