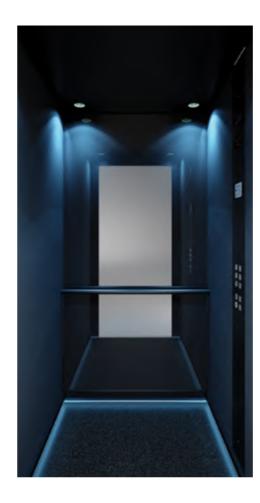

### Design your lift

Create and view in real time, the look and feel of the elevator just the way you want it to be incorporated into your concept design, with KLEEMANN Design your Lift.

KLEEMANN Design your lift is an innovative tool that brings your designs to life with 3D modeling. Combine materials making your selection from a wide range of options for walls, ceilings and floors. View your creation and share or download it, quickly and effortlessly!

Free your imagination and realize your vision.