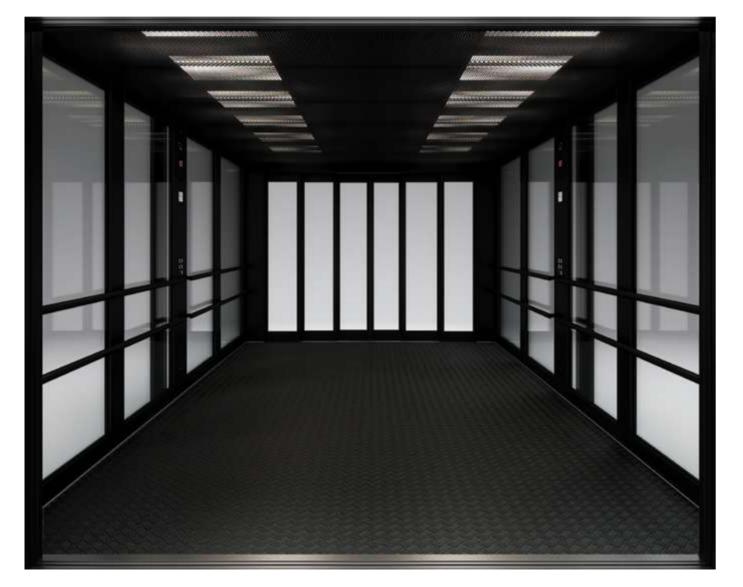

### Design your lift

Create and view in real time, the look and feel of the elevator just the way you want it to be incorporated into your concept design, with KLEEMANN Design your Lift.

KLEEMANN Design your lift is an innovative tool that brings your designs to life with 3D modeling. Combine materials making your selection from a wide range of options for walls, ceilings and floors. View your creation and share or download it, quickly and effortlessly!

Free your imagination and realize your vision.